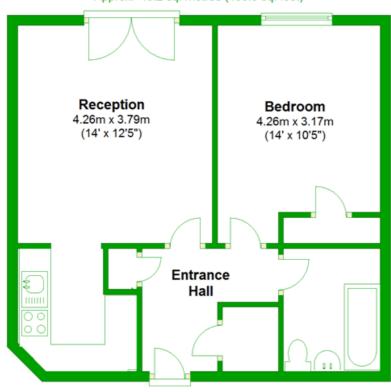

## Kushy Move



Chandler Way, Peckham SE15

£346 per week

- 2nd floor flat
- Close to Burgess Park
- Double bedroom
- Bright and spacious
- Bathroom
- Close to local shops and amenities





## **Second Floor**

Approx. 45.2 sq. metres (486.8 sq. feet)



## **Energy Efficiency and Environmental Impact**





**Disclaimer:** We do our best to ensure that our sales particulars are accurate and are not misleading. We also ask our clients to check their own sales particulars and verify the information. Therefore, these particulars, whilst believed to be accurate are set out as a general outline for guidance only and do not constitute any part of an offer or contract. Intending purchasers should not rely on them as statements or representation of fact, but must satisfy themselves by inspection or otherwise as to their accuracy. We have not carried out a detailed survey nor tested the services, appliances and specific fittings. Room sizes should not be relied upon for carpets and furnishings, and the measurements given are approximate. No pers