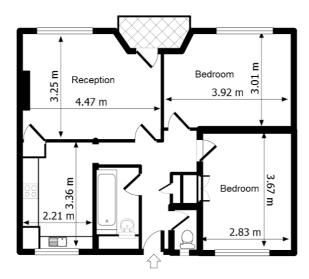

## Kushy Move

**Leary House SE11** 

£461 per week

- Two double bedrooms
- Separate WC
- Spacious reception room
- Ground floor apartment
- Balcony
- Offered unfurnished

APPROX GROSS INTERNAL FLOOR AREA: 61 sq. m / 659 sq. ft