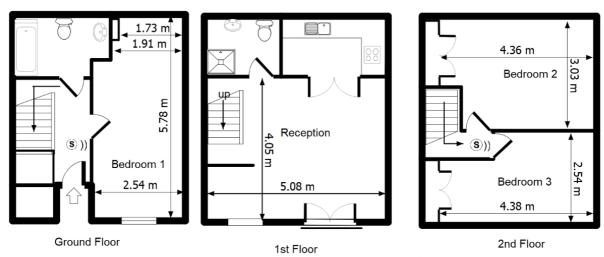

## Kushy Move

Sternhall Lane SE15

£646 per week

- Set over three floors
- Two bathrooms
- Good size reception/diner
- Offered unfurnished
- Three double bedrooms
- Close to Peckham Rye Station

The measurements of the floor plans are approximate and are not to be relied upon for the purpose of buying funiture or materials meaurement are to the maximum point of each room, 2nd floor bedrooms do have Eves.sloped ceilings