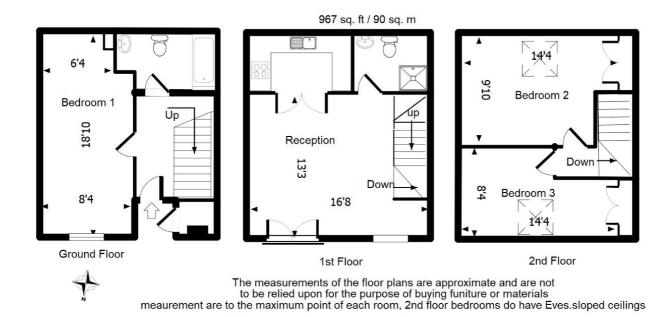

## Kushy Move

Sternhall Lane SE15

£623 per week

- Town house set over three floors
- Own private entrance
- Good size reception
- Seperate kitchen
- Three double bedrooms
- Two bathrooms