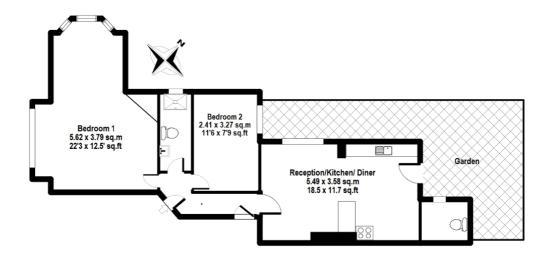

## Kushy Move

**Gubyon Avenue SE24** 

£346 per week

- Conversion apartment
- Private garden
- Open-plan reception/kitchen
- Original wood floors
- 2 Bedroom
- Offered unfurnished