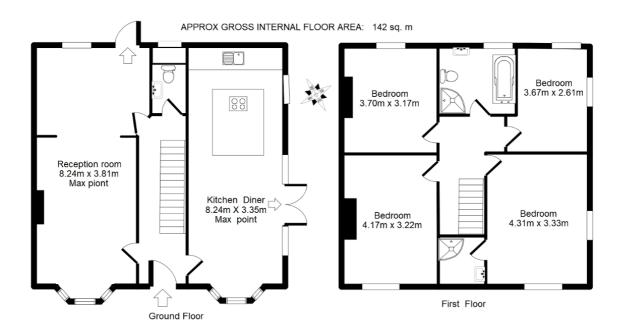

## Kushy Move

**Bellenden Road SE15** 

£1,300,000 Freehold

- Double fronted house
- Four double bedrooms
- Double reception room
- Two bathrooms
- Modern kitchen/diner
- Private gardens