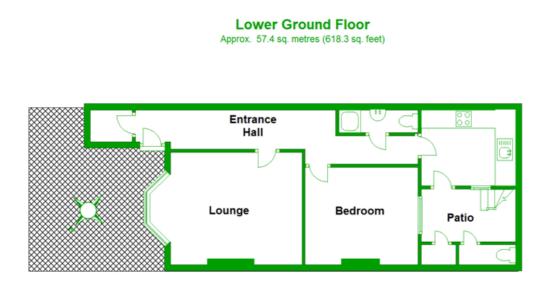

# Kushy Move



# Lyndhurst Grove SE15

# £392 per week

- Large Lounge
- Own private entrance
- Good transport links
- Close to local shops
- Lower ground floor flat
- Patio







### Total area: approx. 57.4 sq. metres (618.3 sq. feet)

## **Energy Efficiency and Environmental Impact**



**Disclaimer:** We do our best to ensure that our sales particulars are accurate and are not misleading. We also ask our clients to check their own sales particulars and verify the information. Therefore, these particulars, whilst believed to be accurate are set out as a general outline for guidance only and do not constitute any part of an offer or contract. Intending purchasers should not rely on them as statements or representation of fact, but must satisfy themselves by inspection or otherwise as to their accuracy. We have not carried out a detailed survey nor tested the services, appliances and specific fittings. Room sizes should not be relied upon for carpets and furnishi