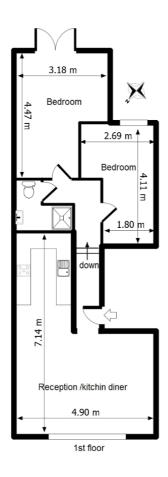

## **Bellenden Road SE15**

£392 per week

- Two double bedrooms
- Open plan reception /Kitchen diner
- First Floor Flat

- Short walk to shops and amenities
- Offered unfurnished
- Newly refurbished