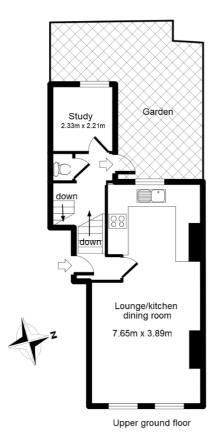

## Kushy Move

**Clapham Road SW9** 

£507 per week

- 2 double bedrooms
- Newly refurbished
- Reception/kitchen dining room Bright and spacious
- Sole use of garden

APPROX GROSS INTERNAL FLOOR AREA: 79 sq. m / 853 sq. ft