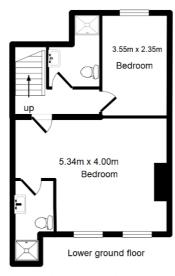

## Kushy Move

**Clapham Road SW9** 

£507 per week

- 2 double bedrooms
- Newly refurbished
- Reception/kitchen dining room Bright and spacious
- Sole use of garden

APPROX GROSS INTERNAL FLOOR AREA: 79 sq. m / 853 sq. ft