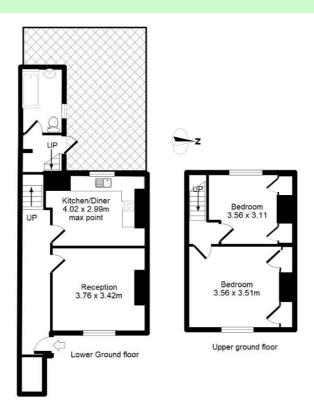

## Kushy Move

**Asylum Road SE15** 

£415 per week

- Two double Bedroom
- Sole use of garden
- Set over two floors
- Large reception room
- Own private entrance
- Kitchen breakfast room