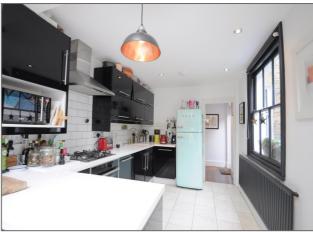

## Lyndhurst Way SE15

- Two bedrooms
- Garden

- Kitchen/Dining Room
- Period Property

- Double Reception
- Chain Free

Total area: approx. 100.4 sq. metres (1080.7 sq. feet)