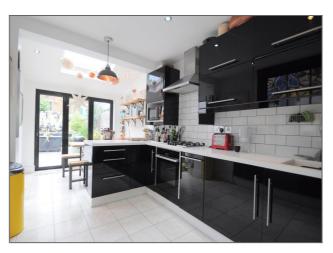

## Lyndhurst Way SE15

- Two bedrooms
- Garden

- Kitchen/Dining Room
- Period Property

- Double Reception
- Chain Free

Total area: approx. 100.4 sq. metres (1080.7 sq. feet)