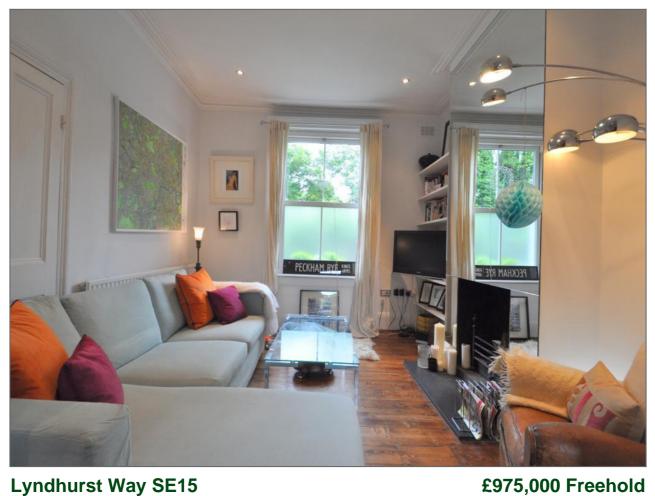

## Lyndhurst Way SE15

- Two bedrooms
- Garden

- Kitchen/Dining Room
- Period Property

- Double Reception
- Chain Free

Total area: approx. 100.4 sq. metres (1080.7 sq. feet)