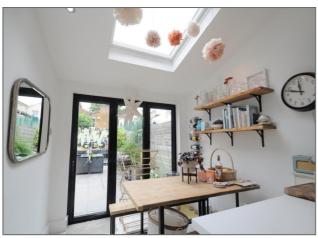

## Lyndhurst Way SE15

- Two bedrooms
- Garden

- Kitchen/Dining Room
- Period Property

- Double Reception
- Chain Free

Total area: approx. 100.4 sq. metres (1080.7 sq. feet)