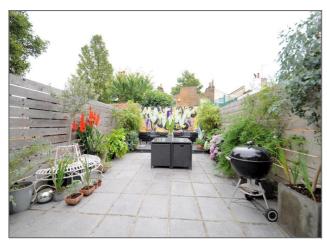

## Lyndhurst Way SE15

- Two bedrooms
- Garden

- Kitchen/Dining Room
- Period Property

- Double Reception
- Chain Free

Total area: approx. 100.4 sq. metres (1080.7 sq. feet)