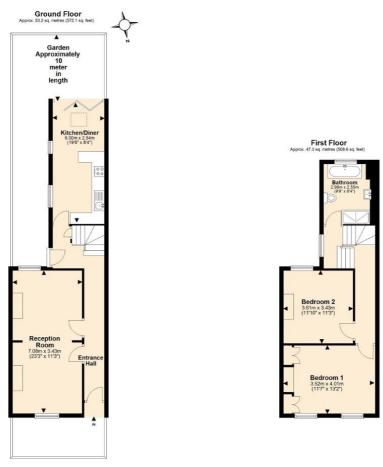

## Lyndhurst Way SE15

- Two bedrooms
- Garden

- Kitchen/Dining Room
- Period Property

- Double Reception
- Chain Free

Total area: approx. 100.4 sq. metres (1080.7 sq. feet)