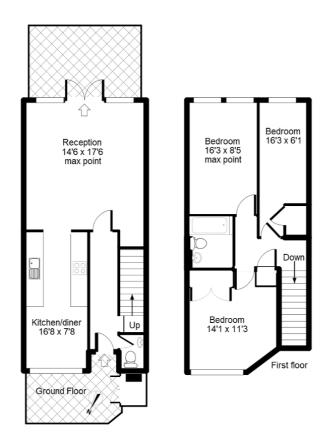

## Kushy Move

**Kennet Close SW11** 

£576 per week

- Three Bedrooms
- Walking distance to shops & amenities
- Large reception room
- Short walk to Wandsworth Town BR
- Kitchen diner
- Sole Use of Garden