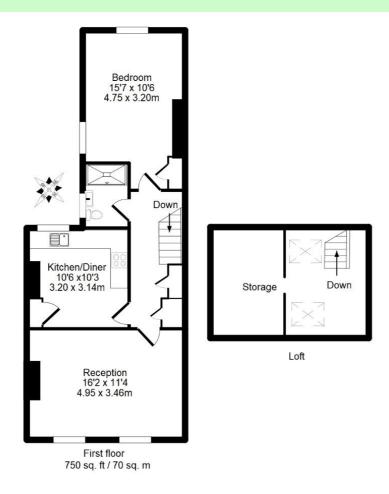

## Kushy Move

**Balchier Road SE22** 

£393 per week

- Double Bedroom
- Walking distance to shops & amenities
- Large reception room
- Short walk to Peckham Rye Park
- Kitchen diner
- First floor Flat