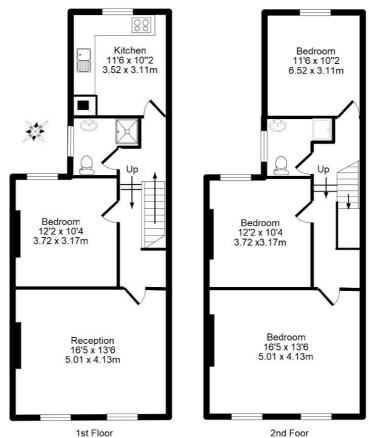

## Kushy Move

**Hither Green Lane SE13** 

£390,000 Share of Freehold

- 4 bedroom
- Chain free

- Kitchen
- Own Private entrance
- 2 bathroom
- Share of Freehold

APPROX GROSS INTERNAL FLOOR AREA: 111 sq. m / 1197 sq. ft