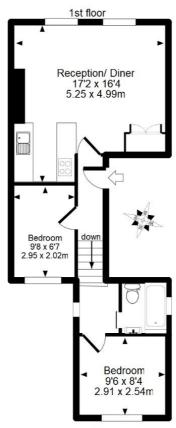

## Kushy Move

Maude Road, Camberwell SE5

£461 per week

- Period Property
- Good transport links
- Open-plan reception/kitchen
- Available Immediately
- 2 bedrooms
- Short walk to Lucas Gardens

APPROX GROSS INTERNAL FLOOR AREA: 42 sq. m / 451 sq. ft