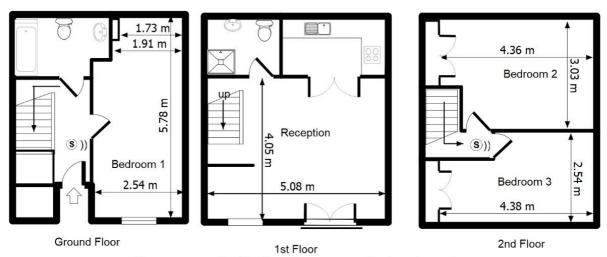

## Kushy Move

Sternhall Lane SE15

£623 per week

- Set over three floors
- Own private entrance
- Three double bedrooms
- Two bathrooms
- Close to Peckham Rye Station
  Offered unfurnished

The measurements of the floor plans are approximate and are not to be relied upon for the purpose of buying funiture or materials meaurement are to the maximum point of each room, 2nd floor bedrooms do have Eves.sloped ceilings