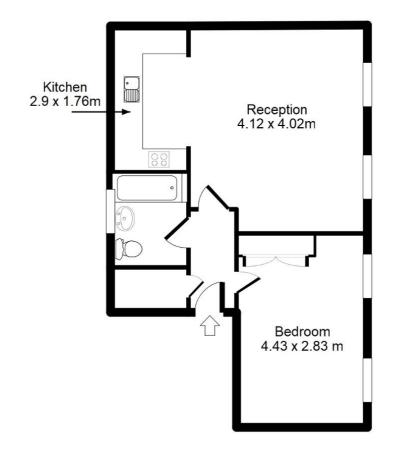

## Kelly Avenue SE15

£369 per week

- Double Bedroom
- 2nd Floor Flat
- Kitchen/Dining Area
- Close To Transport Links
- Modern Development
- Open Plan Reception