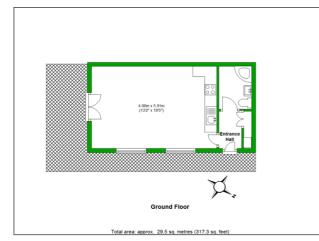

## **Bellenden Road SE15**

£325,000 Leasehold

- Studio
- Bathroom

- Good size living space
- Private garden
- kitchen
- Close to amenities

Total area: approx. 29.5 sq. metres (317.3 sq. feet)

**Disclaimer:** We do our best to ensure that our sales particulars are accurate and are not misleading. We also ask our clients to check their own sales particulars and verify the information. Therefore, these particulars, whilst believed to be accurate are set out as a general outline for guidance only and do not constitute any part of an offer or contract. Intending purchasers should not rely on them as statements or representation of fact, but must satisfy themselves by inspection or otherwise as to their accuracy. We have not carried out a detailed survey nor tested the services, appliances and specific fittings. Room sizes should not be relied upon for carpets and furnishings, and the measurements given are approximate. No person in this firm's employment has the authority to make or give any representation or warranty in respect of the property. Tenure - Kushy Move have not had sight of the Title documents and the buyer is advised to obtain verification from their Solicitor or Surveyor. You are advised to contact the local authority for Council Tax information.