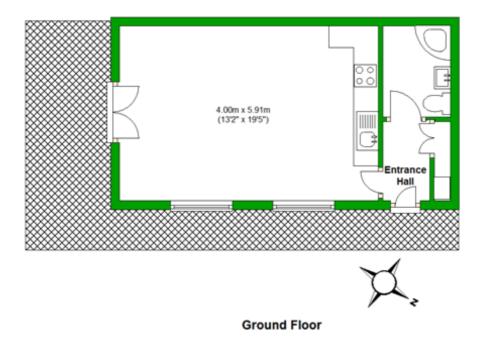

## **Bellenden Road SE15**

£325,000 Leasehold

- Studio
- Bathroom

- Good size living space
- Private garden
- kitchen
- Close to amenities

Total area: approx. 29.5 sq. metres (317.3 sq. feet)

**Disclaimer:** We do our best to ensure that our sales particulars are accurate and are not misleading. We also ask our clients to check their own sales particulars and verify the information. Therefore, these particulars, whilst believed to be accurate are set out as a general outline for guidance only and do not constitute any part of an offer or contract. Intending purchasers should not rely on them as statements or representation of fact, but must satisfy themselves by inspection or otherwise as to their accuracy. We have not carried out a detailed survey nor tested the services, appliances and specific fittings. Room sizes should not be relied upon for carpets and furnishings, and the measurements given are approximate. No person in this firm's employment has the authority to make or give any representation or warranty in respect of the property. Tenure - Kushy Move have not had sight of the Title documents and the buyer is advised to obtain verification from their Solicitor or Surveyor. You are advised to contact the local authority for Council Tax information.