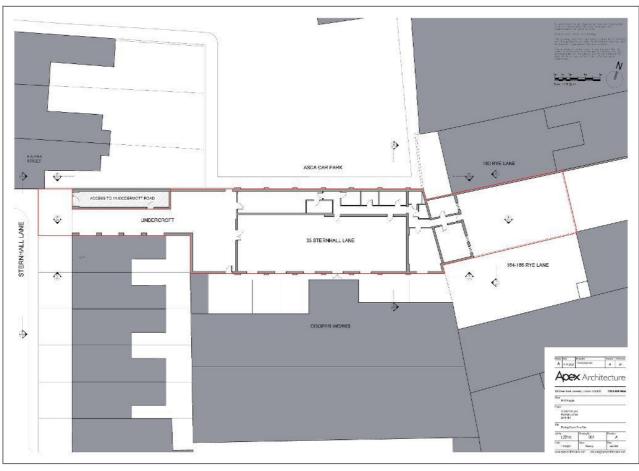

## Kushy Move

Sternhall Lane SE15

Offers in Excess of £1,500,000 Freehold

- Freehold site
- Planning Permission is GRANTED

■ (1 x 5 bed)

- Erection of a 4 storey building
- containing 1 x residential unit