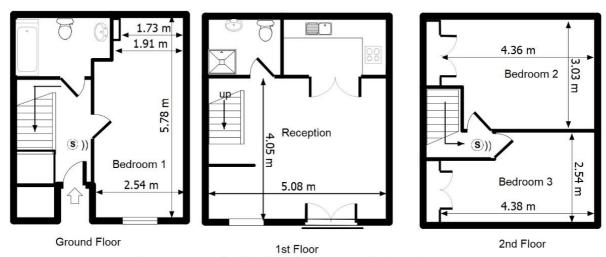

## Kushy Move

Sternhall lane SE15

£799,950 Freehold

- Town house set over three floors
- Own private entrance
- Good size reception
- Separate kitchen
- Three double bedrooms
- Two bathrooms

The measurements of the floor plans are approximate and are not to be relied upon for the purpose of buying funiture or materials meaurement are to the maximum point of each room, 2nd floor bedrooms do have Eves.sloped ceilings